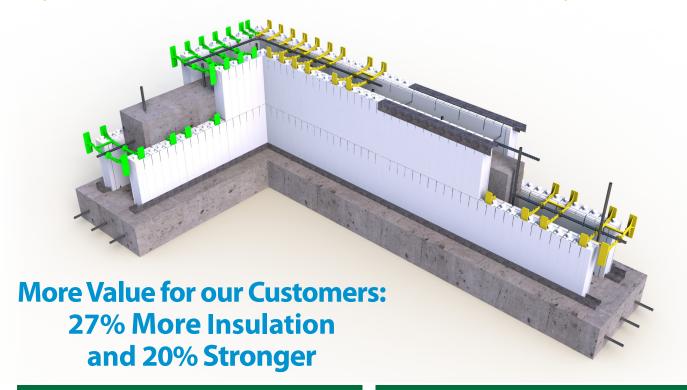

### **Building in More Value**

As the leading innovator in the ICF industry, Quad-Lock keeps adapting its products to the changing needs of the industry and building codes.

#### The QPX3 Panel System offers the following advantages:

- Meets and exceeds the new Building Code requirements
- R-28 Insulation value; 27% more R-value than most ICFs
- Even more choices for higher insulation values
- ▶ 20% stronger than R-22 panels
- Seamless integration with current Quad-Lock solutions

#### **Design Features**

- Easy to use, 31/8" thick panel design works with standard Quad-Lock parts and most ICF accessories
- Use Quad-Lock's standard 2" Metal Track, Wire Top Ties, and Corner Brackets
- Extremely open cavity for better concrete flow and easy consolidation
- Flexible options for corner installation:
  - use QPX3 Corner Panels with pre-molded recesses (see above); or
  - simply cut the standard QPX3 panel short by 1" at the marked cut-line