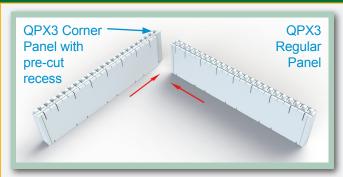

#### **Design Features**

- Easy to use, 31/8" thick panel design works with standard Quad-Lock parts and most ICF accessories
- Use Quad-Lock's standard 2" Metal Track, Wire Top Ties, and Corner Brackets
- Extremely open cavity for better concrete flow and easy consolidation
- Flexible options for corner installation:
  - use QPX3 Corner Panels with pre-molded recesses (see above); or
  - simply cut the standard QPX3 panel short by 1" at the marked cut-line